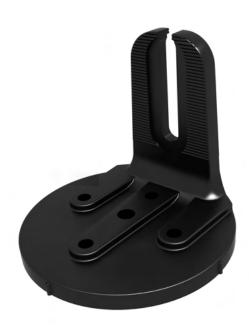

## **NanoMount®**

| Part Number | Description                                   |
|-------------|-----------------------------------------------|
| NANOMOUNT-B | NanoMount®<br>• NanoMount<br>• Sealing Gasket |

#### **NanoMount**®

Material: Aluminum and Neoprene Gasket with Mastic Tape