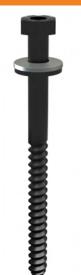

# Lag Bolt Assembly

#### 1. M8X110 Hex Head Lag Bolt

### Sealing Washer

Material: Stainless Steel and EPDM