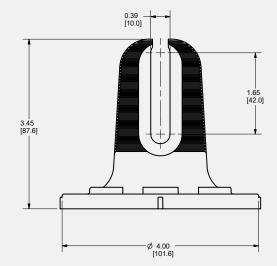

See Published data for allowable loads. Care should be taken to avoid concentrated loads during installation.

#### **NanoMount**®

Material: Aluminum and Neoprene Gasket with Mastic Tape