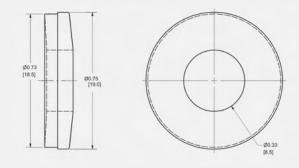

## **Cut Sheet**

## **NanoMount®**





| Part Number | Description                                   |
|-------------|-----------------------------------------------|
| NANOMOUNT-B | NanoMount®<br>• NanoMount<br>• Sealing Gasket |

See Published data for allowable loads. Care should be taken to avoid concentrated loads during installation.

#### **NanoMount**®







Material: Aluminum and Neoprene Gasket with Mastic Tape



# Lag Bolt Assembly



# **Decking Screw Assembly**



#### 1. M8X110 Hex Head Lag Bolt



### Sealing Washer



Material: Stainless Steel and EPDM

### 2. #14 X 3" Self-Tapping Screw



### **Sealing Washer**





Material: Stainless Steel and EPDM

| ltem<br>No. | Part Number | Description                                                                 |
|-------------|-------------|-----------------------------------------------------------------------------|
| 1           | LAG-B       | Lag Bolt Assembly<br>• M8X110 Hex Head Lag Bolt<br>• Sealing Washer         |
| 2           | SCREW-B     | Decking Screw Assembly<br>• #14 X 3" Self-Tapping Screw<br>• Sealing Washer |