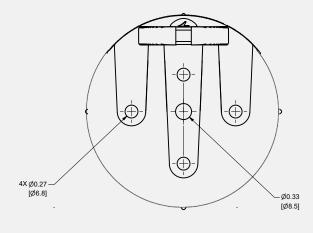

See Published data for allowable loads. Care should be taken to avoid concentrated loads during installation.

#### **NanoMount**®

Material: Aluminum and Neoprene Gasket with Mastic Tape