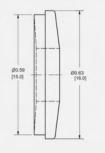

## **Cut Sheet**

## **NanoMount®**





| Part Number | Description                                   |
|-------------|-----------------------------------------------|
| NANOMOUNT-B | NanoMount®<br>• NanoMount<br>• Sealing Gasket |

See Published data for allowable loads. Care should be taken to avoid concentrated loads during installation.

#### **NanoMount**®







Material: Aluminum and Neoprene Gasket with Mastic Tape



# Lag Bolt Assembly



# **Decking Screw Assembly**



#### 1. M8X110 Hex Head Lag Bolt



### Sealing Washer



Material: Stainless Steel and EPDM

### 2. #14 X 3" Self-Tapping Screw



### **Sealing Washer**





Material: Stainless Steel and EPDM

| ltem<br>No. | Part Number | Description                                                                 |
|-------------|-------------|-----------------------------------------------------------------------------|
| 1           | LAG-B       | Lag Bolt Assembly<br>• M8X110 Hex Head Lag Bolt<br>• Sealing Washer         |
| 2           | SCREW-B     | Decking Screw Assembly<br>• #14 X 3" Self-Tapping Screw<br>• Sealing Washer |