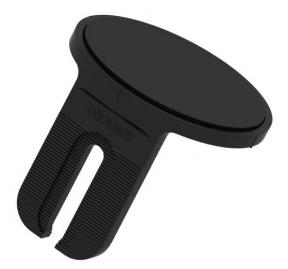

## **NanoMount®**

| Part Number | Description                                   |
|-------------|-----------------------------------------------|
| NANOMOUNT-B | NanoMount®<br>• NanoMount<br>• Sealing Gasket |

#### **NanoMount**®

Material: Aluminum and Neoprene Gasket with Mastic Tape