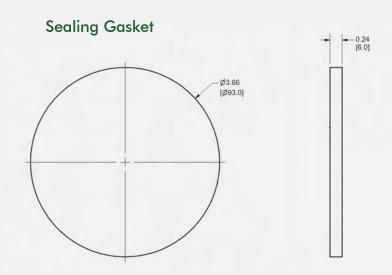

## **NanoMount®**

| Part Number | Description                                   |
|-------------|-----------------------------------------------|
| NANOMOUNT-B | NanoMount®<br>• NanoMount<br>• Sealing Gasket |

#### **NanoMount**®

Material: Aluminum and Neoprene Gasket with Mastic Tape