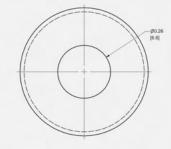

### **Sealing Washer**

Material: Stainless Steel and EPDM

| ltem<br>No. | Part Number | Description                                                                 |
|-------------|-------------|-----------------------------------------------------------------------------|
| 1           | LAG-B       | Lag Bolt Assembly<br>• M8X110 Hex Head Lag Bolt<br>• Sealing Washer         |
| 2           | SCREW-B     | Decking Screw Assembly<br>• #14 X 3" Self-Tapping Screw<br>• Sealing Washer |