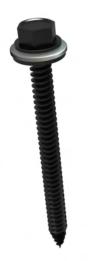

# **Decking Screw Assembly**

### 2. #14 X 3" Self-Tapping Screw

### **Sealing Washer**

Material: Stainless Steel and EPDM

| ltem<br>No. | Part Number | Description                                                                 |
|-------------|-------------|-----------------------------------------------------------------------------|
| 1           | LAG-B       | Lag Bolt Assembly<br>• M8X110 Hex Head Lag Bolt<br>• Sealing Washer         |
| 2           | SCREW-B     | Decking Screw Assembly<br>• #14 X 3" Self-Tapping Screw<br>• Sealing Washer |