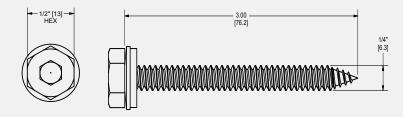

## **Cut Sheet**

## **NanoMount®**





| Part Number | Description                                   |
|-------------|-----------------------------------------------|
| NANOMOUNT-B | NanoMount®<br>• NanoMount<br>• Sealing Gasket |

See Published data for allowable loads. Care should be taken to avoid concentrated loads during installation.

#### **NanoMount**®







Material: Aluminum and Neoprene Gasket with Mastic Tape



# Lag Bolt Assembly



# **Decking Screw Assembly**



#### 1. M8X110 Hex Head Lag Bolt



### Sealing Washer



Material: Stainless Steel and EPDM

### 2. #14 X 3" Self-Tapping Screw



### **Sealing Washer**





Material: Stainless Steel and EPDM

| ltem<br>No. | Part Number | Description                                                                 |
|-------------|-------------|-----------------------------------------------------------------------------|
| 1           | LAG-B       | Lag Bolt Assembly<br>• M8X110 Hex Head Lag Bolt<br>• Sealing Washer         |
| 2           | SCREW-B     | Decking Screw Assembly<br>• #14 X 3" Self-Tapping Screw<br>• Sealing Washer |