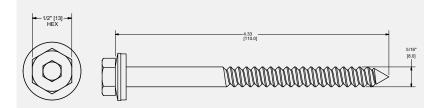

#### 1. M8X110 Hex Head Lag Bolt

### Sealing Washer

Material: Stainless Steel and EPDM