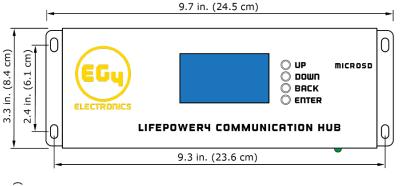

## EG4 LIFEPOWER4 COMMUNICATION HUB

The EG4 LiFePOWER4 Communication Hub is a monitoring device that provides real-time battery performance data and expands communication beyond 16 battery IDs.

**RS485 & CAN** 

## **BMS Communication**

With up to 30 batteries and more than 20 inverter protocols, including EG4, Victron, Schneider, and Sol-Ark.

## **Compact Size**

Makes the Comm Hub easy to integrate into existing systems by mounting it on a wall or with the optional stands.

\*Data must be extracted through BMS\_Test software located at https://eg4electronics.com/resources/software-drivers

| Nominal Operating Parameters     |                                               |
|----------------------------------|-----------------------------------------------|
| Operating Voltage                | 28-60VDC                                      |
| Charge/Discharge Setting Range   | 0-100A                                        |
| Nominal Environmental Parameters |                                               |
| Rec. Temperature                 | 68-77°F (20-25°C)                             |
| Humidity                         | <55%                                          |
| Communication Parameters         |                                               |
| Communication Ports              | RS485/CAN Bus                                 |
| General Specifications           |                                               |
| Dimensions (H×W×D)               | 3.4 in.×9.7 in.×1.3 in. (8.5 cm×24.5 cm×3 cm) |
| Weight                           | 1.3 lbs. (0.6 kgs)                            |
| Warranty                         | 3 Year (when used indoors only)               |