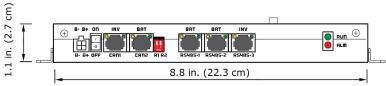

48V LiFePOWER<sub>4</sub> batteries only

Extractable data from micro-SD\*

| Nominal Operating Parameters     |                                               |
|----------------------------------|-----------------------------------------------|
| Operating Voltage                | 28-60VDC                                      |
| Charge/Discharge Setting Range   | 0-100A                                        |
| Nominal Environmental Parameters |                                               |
| Rec. Temperature                 | 68-77°F (20-25°C)                             |
| Humidity                         | <55%                                          |
| Communication Parameters         |                                               |
| Communication Ports              | RS485/CAN Bus                                 |
| General Specifications           |                                               |
| Dimensions (H×W×D)               | 3.4 in.×9.7 in.×1.3 in. (8.5 cm×24.5 cm×3 cm) |
| Weight                           | 1.3 lbs. (0.6 kgs)                            |
| Warranty                         | 3 Year (when used indoors only)               |