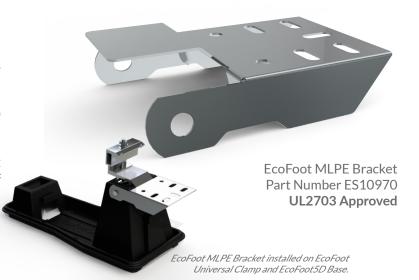

## **MLPE Bracket**

# EcoFoot

### Install Guide Addendum

EcoFoot MLPE Bracket enables optimizers and microinverters to be easily installed before modules are placed.

Simply attach MLPE Bracket to EcoFoot2+ or EcoFoot5D Base.

With fast and simple installation, EcoFoot MLPE Bracket compliments the speed, durability and simplicity of EcoFoot Ballasted Racking Solutions.

#### Simple to Order

Simply order EcoFoot MLPE Bracket with your EcoFoot racking. Part no. ES10970 For help with orders or delivery information call 740.249.1877.

Installation Support: Call Field Support at 866.488.6794 Sales Support: Call Sales at 740.249.1877