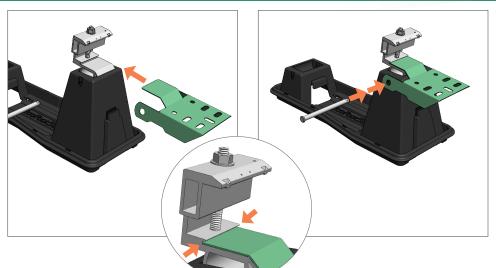

#### Simple to Install

MLPE

- 1. Place EcoFoot MLPE Bracket on EcoFoot Universal Clamp as shown. MLPE Bracket should nest into Clamp's groove, as shown in detail.
- Insert Clevis Pin included with Universal Clamp Kit through EcoFoot MLPE Bracket, Base, and Clamp.
- 3. Through-bolt MLPE using 5/16" serrated flange nut and bolt included with EcoFoot MLPE Bracket.
  Torque to 14 ft lb.