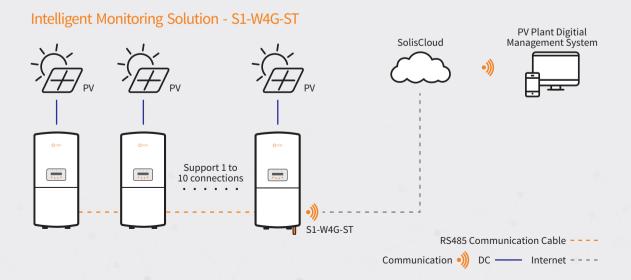

# S1-W4G-ST

Accessories - Solis Data Logging Stick

>> Use RS485 communication method to connect the inverters, up to 10 inverters can be connected at the same time. Data communication with the monitoring system through wireless WiFi network or 4G, which can realize remote control and monitoring. The network transmits intuitive data, which is convenient for customers to monitor anytime and anywhere.

#### Communication

| Supported device type             | Solis inverter                                               |     |
|-----------------------------------|--------------------------------------------------------------|-----|
| Number of connected inverters (1) | ≤10                                                          |     |
| Data collection intervals         | 5 minutes                                                    |     |
| Status indicator                  | LED×3                                                        |     |
| Communication interface           | 4 Pin                                                        | USB |
| Wireless communication            | 802.11b/g/n (2.4G—2.483G)<br>GSM/GPRS: 850/900/1800/1900 MHz |     |
| Configuration method              | APP/WEB                                                      |     |