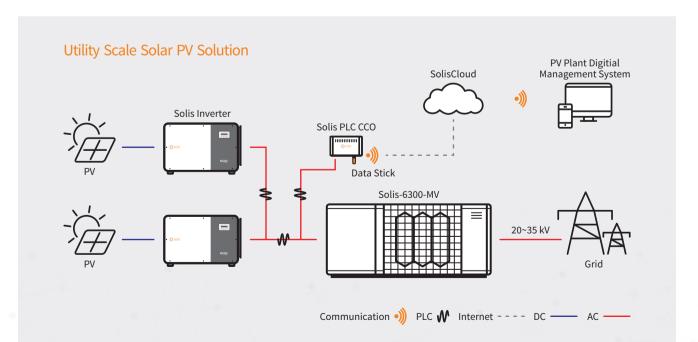

## Solis PLC CCO

Accessories - Solis Data Logging Stick

>> Solis PLC CCO (CCO: Central Controller) is applied in PV systems to achieve power line communication. Power Line Communication is transmission of data over the AC Wires of the system.

## Features:

- No need to lay communication cables, reducing construction costs and maintenance costs
- Strong anti-interference ability

- Support multi-terminal networking
- Stable network connection, real-time data transmission