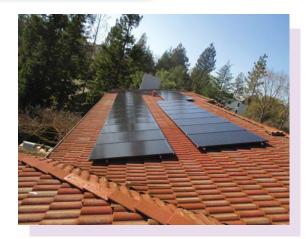

## CURVED TILE ROOF MOUNTS

Installers today can work on a wider variety of roofs than ever before with QuickBOLT's extensive line of Curved Tile Roof Mounts.

Our adjustable mounts have multiple leverage points and base widths to overcome inconveniently located rafters.

At QuickBOLT, we take pride in being able to provide such a versatile line of mounting solutions for curved tile roofs, the most popular roofing style in our home state of California.