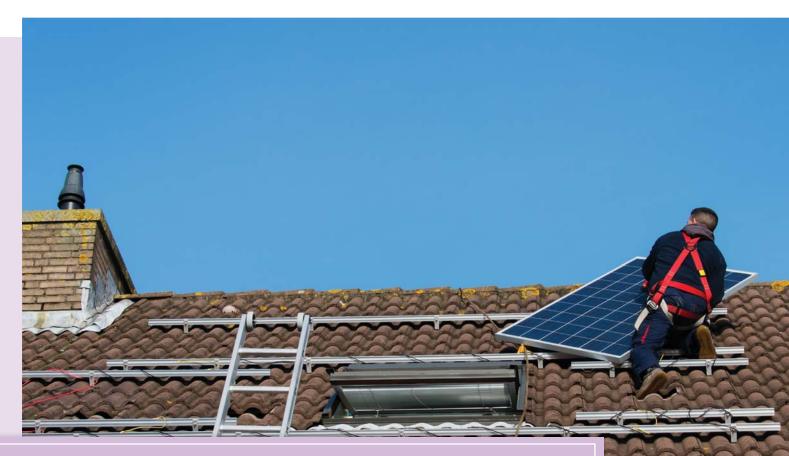

## CURVED TILE ROOF MOUNTS

Installers today can work on a wider variety of roofs than ever before with QuickBOLT's extensive line of Curved Tile Roof Mounts.

Our adjustable mounts have multiple leverage points and base widths to overcome inconveniently located rafters.

At QuickBOLT, we take pride in being able to provide such a versatile line of mounting solutions for curved tile roofs, the most popular roofing style in our home state of California.