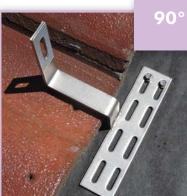

#### 90° CURVED TILE ROOF MOUNT Fixed Height | 180mm Wide Base

Side Mount

Screw Kits

| PN#   | BOX QTY            | SCREW SIZE |
|-------|--------------------|------------|
| 17508 | 20 Hooks           | N/A        |
| 17509 | 1 Hook             | N/A        |
| 17510 | 20 Hooks/40 Screws | 1/4″ x 3″  |
| 17511 | 1 Hook/2 Screws    | 1/4″ x 3″  |