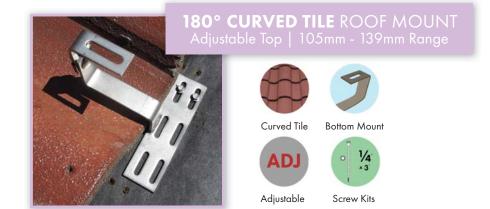

180° CURVED TILE ROOF MOUNT Fixed Height | 180mm Wide Base



Curved Tile



Bottom Mount

o 1/4 × 3 Screw Kits

| PN#   | BOX QTY            | SCREW SIZE |
|-------|--------------------|------------|
| 17512 | 20 Hooks           | N/A        |
| 17513 | 1 Hook             | N/A        |
| 17514 | 20 Hooks/40 Screws | 1/4″ x 3″  |
| 17515 | 1 Hook/2 Screws    | 1/4″ x 3″  |

**UL** Certified





| PN#   | BOX QTY            | SCREW SIZE |
|-------|--------------------|------------|
| 17706 | 20 Hooks           | N/A        |
| 17707 | 1 Hook             | N/A        |
| 17708 | 20 Hooks/40 Screws | 1/4" x 3"  |
| 17709 | 1 Hook/2 Screws    | 1/4″ x 3″  |
| 17710 | 20 Hooks/40 Screws | 5/16″ x 3″ |
| 17711 | 1 Hook/2 Screws    | 5/16″ x 3″ |

Wider Base for more versatility UL Certified



| PN#   | BOX QTY            | SCREW SIZE |
|-------|--------------------|------------|
| 17516 | 20 Hooks           | N/A        |
| 17517 | 1 Hook             | N/A        |
| 17518 | 20 Hooks/40 Screws | 1/4″ x 3″  |
| 17519 | 1 Hook/2 Screws    | 1/4″ x 3″  |

Adjustable top for level array UL Certified

# **90° CURVED TILE** ROOF MOUNT 225mm Wide Base

15