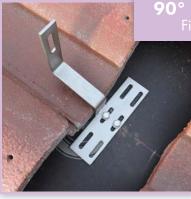

#### 90° CURVED TILE ROOF MOUNT Fixed Height | 180mm Wide Base

Side Mount

Screw Kits

| PN#   | BOX QTY            | SCREW SIZE |
|-------|--------------------|------------|
| 17508 | 20 Hooks           | N/A        |
| 17509 | 1 Hook             | N/A        |
| 17510 | 20 Hooks/40 Screws | 1/4″ x 3″  |
| 17511 | 1 Hook/2 Screws    | 1/4″ x 3″  |

# **90° CURVED TILE** ROOF MOUNT 225mm Wide Base

15