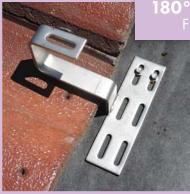

#### 180° CURVED TILE ROOF MOUNT Fixed Height | 180mm Wide Base

Curved Tile

Bottom Mount

o 1/4 × 3 Screw Kits

| PN#   | BOX QTY            | SCREW SIZE |
|-------|--------------------|------------|
| 17512 | 20 Hooks           | N/A        |
| 17513 | 1 Hook             | N/A        |
| 17514 | 20 Hooks/40 Screws | 1/4″ x 3″  |
| 17515 | 1 Hook/2 Screws    | 1/4″ x 3″  |