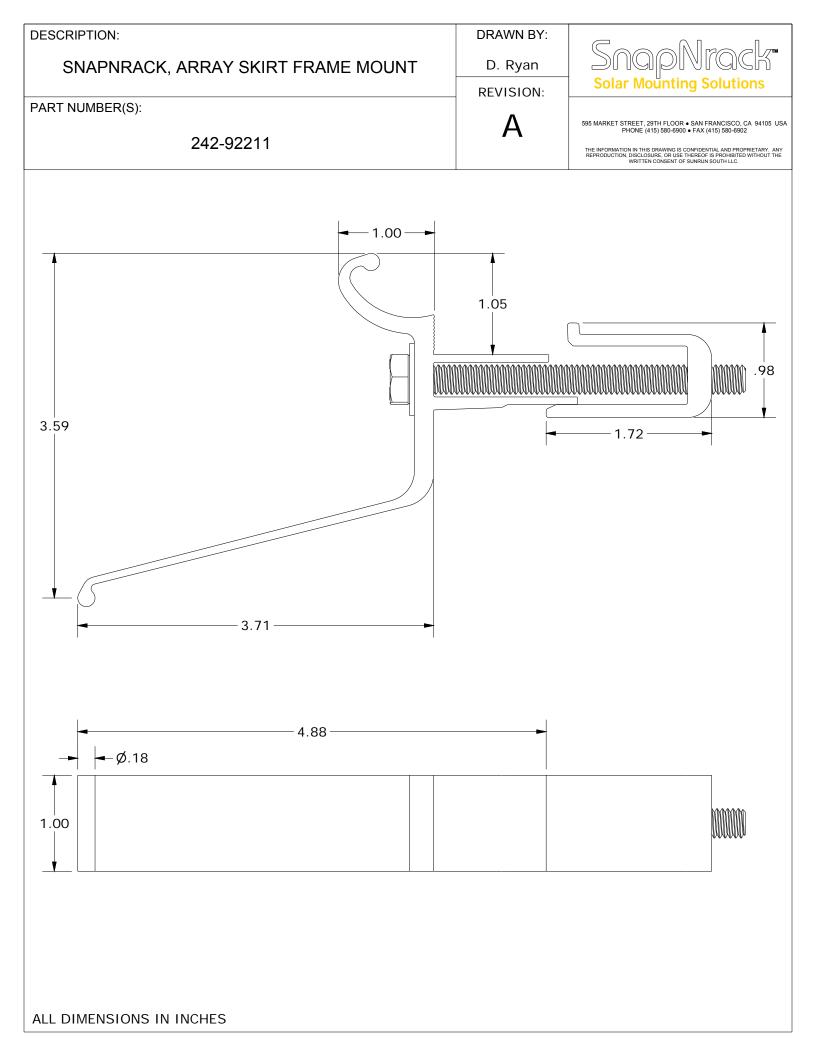

| DESCRIPTION:                               |                                                                                                                 | DRAWN BY:                                                                                                                                                                                                                                                                                                                                                                                                                                                                                                                                                                                                                                                                                                                                                                                                                                                                                                                                                                                                                                                                                                                                                                                                                                                                                                                                                                                                                                                                                                                                                                                                                                                                                                                                                                                                                                                                                                                                                                                                                                                                                                                         |                                                                                                                                                                                                                                                                                                |
|--------------------------------------------|-----------------------------------------------------------------------------------------------------------------|-----------------------------------------------------------------------------------------------------------------------------------------------------------------------------------------------------------------------------------------------------------------------------------------------------------------------------------------------------------------------------------------------------------------------------------------------------------------------------------------------------------------------------------------------------------------------------------------------------------------------------------------------------------------------------------------------------------------------------------------------------------------------------------------------------------------------------------------------------------------------------------------------------------------------------------------------------------------------------------------------------------------------------------------------------------------------------------------------------------------------------------------------------------------------------------------------------------------------------------------------------------------------------------------------------------------------------------------------------------------------------------------------------------------------------------------------------------------------------------------------------------------------------------------------------------------------------------------------------------------------------------------------------------------------------------------------------------------------------------------------------------------------------------------------------------------------------------------------------------------------------------------------------------------------------------------------------------------------------------------------------------------------------------------------------------------------------------------------------------------------------------|------------------------------------------------------------------------------------------------------------------------------------------------------------------------------------------------------------------------------------------------------------------------------------------------|
| SNAPNRACK ARRA                             | Y SKIRT FRAME MOUNT                                                                                             | D. Ryan                                                                                                                                                                                                                                                                                                                                                                                                                                                                                                                                                                                                                                                                                                                                                                                                                                                                                                                                                                                                                                                                                                                                                                                                                                                                                                                                                                                                                                                                                                                                                                                                                                                                                                                                                                                                                                                                                                                                                                                                                                                                                                                           | SnapNrack                                                                                                                                                                                                                                                                                      |
|                                            |                                                                                                                 | REVISION:                                                                                                                                                                                                                                                                                                                                                                                                                                                                                                                                                                                                                                                                                                                                                                                                                                                                                                                                                                                                                                                                                                                                                                                                                                                                                                                                                                                                                                                                                                                                                                                                                                                                                                                                                                                                                                                                                                                                                                                                                                                                                                                         | Solar Mounting Solutions                                                                                                                                                                                                                                                                       |
| PART NUMBER(S): 242                        | -92211                                                                                                          | A                                                                                                                                                                                                                                                                                                                                                                                                                                                                                                                                                                                                                                                                                                                                                                                                                                                                                                                                                                                                                                                                                                                                                                                                                                                                                                                                                                                                                                                                                                                                                                                                                                                                                                                                                                                                                                                                                                                                                                                                                                                                                                                                 | 595 MARKET STREET, 29TH FLOOR • SAN FRANCISCO, CA 94105 USA<br>PHONE (415) 580-6900 • FAX (415) 580-6902<br>THE INFORMATION IN THIS DRAWING IS CONFIDENTIAL AND PROPRIETARY. ANY<br>REPRODUCTION, DISCLOSURE. OR USE THEREOF IS PROHIBITED WITHOUT THE<br>WRITTEN CONSENT OF SUNRUN SOUTH LLC. |
|                                            |                                                                                                                 | 2                                                                                                                                                                                                                                                                                                                                                                                                                                                                                                                                                                                                                                                                                                                                                                                                                                                                                                                                                                                                                                                                                                                                                                                                                                                                                                                                                                                                                                                                                                                                                                                                                                                                                                                                                                                                                                                                                                                                                                                                                                                                                                                                 |                                                                                                                                                                                                                                                                                                |
|                                            | 3                                                                                                               | 4<br>Company and the second secon |                                                                                                                                                                                                                                                                                                |
|                                            | 3<br>ITEM QTY                                                                                                   | E PARTS L                                                                                                                                                                                                                                                                                                                                                                                                                                                                                                                                                                                                                                                                                                                                                                                                                                                                                                                                                                                                                                                                                                                                                                                                                                                                                                                                                                                                                                                                                                                                                                                                                                                                                                                                                                                                                                                                                                                                                                                                                                                                                                                         |                                                                                                                                                                                                                                                                                                |
|                                            | ITEM QTY<br>1 1 SNAPNRA                                                                                         | PARTS L<br>DES<br>CK, SKIRT FRAME                                                                                                                                                                                                                                                                                                                                                                                                                                                                                                                                                                                                                                                                                                                                                                                                                                                                                                                                                                                                                                                                                                                                                                                                                                                                                                                                                                                                                                                                                                                                                                                                                                                                                                                                                                                                                                                                                                                                                                                                                                                                                                 | IST<br>SCRIPTION<br>MOUNT CLAMP                                                                                                                                                                                                                                                                |
|                                            | ITEM QTY<br>1 1 SNAPNRA<br>2 1 SNAPNRA                                                                          | PARTS L<br>DES<br>CK, SKIRT FRAME<br>CK, SKIRT FRAME                                                                                                                                                                                                                                                                                                                                                                                                                                                                                                                                                                                                                                                                                                                                                                                                                                                                                                                                                                                                                                                                                                                                                                                                                                                                                                                                                                                                                                                                                                                                                                                                                                                                                                                                                                                                                                                                                                                                                                                                                                                                              | IST<br>SCRIPTION<br>MOUNT CLAMP<br>MOUNT PRC                                                                                                                                                                                                                                                   |
|                                            | ITEM QTY<br>1 1 SNAPNRA<br>2 1 SNAPNRA<br>3 1 BOLT, HE                                                          | PARTS L<br>DES<br>CK, SKIRT FRAME<br>CK, SKIRT FRAME<br>CK, SKIRT FRAME<br>CK, SKIRT FRAME                                                                                                                                                                                                                                                                                                                                                                                                                                                                                                                                                                                                                                                                                                                                                                                                                                                                                                                                                                                                                                                                                                                                                                                                                                                                                                                                                                                                                                                                                                                                                                                                                                                                                                                                                                                                                                                                                                                                                                                                                                        | IST<br>SCRIPTION<br>MOUNT CLAMP<br>MOUNT PRC<br>X 3-1/2IN, FULLY THREADED, SS                                                                                                                                                                                                                  |
| MATERIALS:                                 | ITEM QTY<br>1 1 SNAPNRA<br>2 1 SNAPNRA<br>3 1 BOLT, HE                                                          | PARTS L<br>DES<br>CK, SKIRT FRAME<br>CK, SKIRT FRAME<br>CK, SKIRT FRAME<br>CAP, 5/16IN-18<br>3/4IN SS FLAT WA                                                                                                                                                                                                                                                                                                                                                                                                                                                                                                                                                                                                                                                                                                                                                                                                                                                                                                                                                                                                                                                                                                                                                                                                                                                                                                                                                                                                                                                                                                                                                                                                                                                                                                                                                                                                                                                                                                                                                                                                                     | IST<br>SCRIPTION<br>MOUNT CLAMP<br>MOUNT PRC<br>X 3-1/2IN, FULLY THREADED, SS                                                                                                                                                                                                                  |
| MATERIALS:<br>DESIGN LOAD (LBS):           | ITEM QTY   1 1 SNAPNRA   2 1 SNAPNRA   3 1 BOLT, HEX   4 1 5/16IN X                                             | PARTS L<br>DES<br>CK, SKIRT FRAME<br>CK, SKIRT FRAME<br>CK, SKIRT FRAME<br>CAP, 5/16IN-18<br>3/4IN SS FLAT WA                                                                                                                                                                                                                                                                                                                                                                                                                                                                                                                                                                                                                                                                                                                                                                                                                                                                                                                                                                                                                                                                                                                                                                                                                                                                                                                                                                                                                                                                                                                                                                                                                                                                                                                                                                                                                                                                                                                                                                                                                     | IST<br>SCRIPTION<br>MOUNT CLAMP<br>MOUNT PRC<br>X 3-1/2IN, FULLY THREADED, SS<br>ASHER                                                                                                                                                                                                         |
|                                            | ITEM QTY<br>1 1 SNAPNRA<br>2 1 SNAPNRA<br>3 1 BOLT, HE<br>4 1 5/16IN X<br>6000 SERIES ALUMINUM, STAIN           | PARTS L<br>DES<br>CK, SKIRT FRAME<br>CK, SKIRT FRAME<br>CK, SKIRT FRAME<br>CAP, 5/16IN-18<br>3/4IN SS FLAT WA                                                                                                                                                                                                                                                                                                                                                                                                                                                                                                                                                                                                                                                                                                                                                                                                                                                                                                                                                                                                                                                                                                                                                                                                                                                                                                                                                                                                                                                                                                                                                                                                                                                                                                                                                                                                                                                                                                                                                                                                                     | IST<br>SCRIPTION<br>MOUNT CLAMP<br>MOUNT PRC<br>X 3-1/2IN, FULLY THREADED, SS<br>ASHER                                                                                                                                                                                                         |
| DESIGN LOAD (LBS):                         | ITEM QTY<br>1 1 SNAPNRA<br>2 1 SNAPNRA<br>3 1 BOLT, HE2<br>4 1 5/16IN X<br>6000 SERIES ALUMINUM, STAIN<br>N/A   | PARTS L<br>DES<br>CK, SKIRT FRAME<br>CK, SKIRT FRAME<br>CK, SKIRT FRAME<br>CAP, 5/16IN-18<br>3/4IN SS FLAT WA                                                                                                                                                                                                                                                                                                                                                                                                                                                                                                                                                                                                                                                                                                                                                                                                                                                                                                                                                                                                                                                                                                                                                                                                                                                                                                                                                                                                                                                                                                                                                                                                                                                                                                                                                                                                                                                                                                                                                                                                                     | IST<br>SCRIPTION<br>MOUNT CLAMP<br>MOUNT PRC<br>X 3-1/2IN, FULLY THREADED, SS<br>ASHER                                                                                                                                                                                                         |
| DESIGN LOAD (LBS):<br>ULTIMATE LOAD (LBS): | ITEM QTY   1 1 SNAPNRA   2 1 SNAPNRA   3 1 BOLT, HEX   4 1 5/16IN X   6000 SERIES ALUMINUM, STAIN N/A   N/A N/A | PARTS L<br>DES<br>CK, SKIRT FRAME<br>CK, SKIRT FRAME<br>CK, SKIRT FRAME<br>CAP, 5/16IN-18<br>3/4IN SS FLAT WA                                                                                                                                                                                                                                                                                                                                                                                                                                                                                                                                                                                                                                                                                                                                                                                                                                                                                                                                                                                                                                                                                                                                                                                                                                                                                                                                                                                                                                                                                                                                                                                                                                                                                                                                                                                                                                                                                                                                                                                                                     | IST<br>SCRIPTION<br>MOUNT CLAMP<br>MOUNT PRC<br>X 3-1/2IN, FULLY THREADED, SS<br>ASHER                                                                                                                                                                                                         |